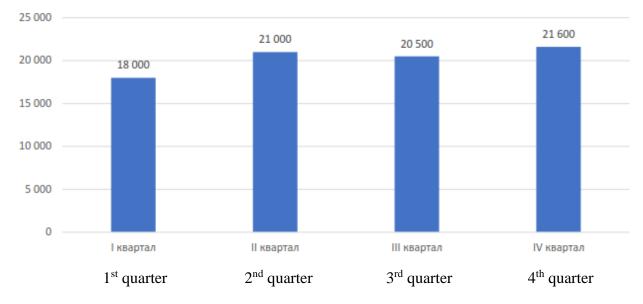

#### Lime of fraction 60-120 mm, tone

#### Известняк фракции 60-120 мм, тн.

2. PRODUCTION PLAN FOR 2022

In March 2022, it will be necessary to carry out preventive maintenance work in the lime production line, which will lead to a downtime of the line for 15 days, which, accordingly, this action will affect the volume of lime production in the 1st quarter, as can be seen in Table 2.

Also, according to planned activities (see section 4 of the business plan), it is expected to organize the sale of slaked lime in the fourth quarter of 2022.

Table No. 1 – Sales plan for 2022

| N⁰   | Name of production                | Unit<br>of m. | Annual<br>plan | 1 <sup>st</sup><br>quarter | 2nd<br>quarter | 3rd<br>quarter | 4th<br>quarter |
|------|-----------------------------------|---------------|----------------|----------------------------|----------------|----------------|----------------|
| 1    | Limestone of different fractions, | Т             | 271.100        | 58.000                     | 71.000         | 70.500         | 71.600         |
| 1    | including                         |               |                |                            |                |                |                |
| 1.1. | Limestone fr. 60-120 mm           | Т             | 81.100         | 18.000                     | 21.000         | 20.500         | 21.600         |
| 1.3. | Limestone fr. 00-25 mm            | Т             | 190.000        | 40.000                     | 50.000         | 50.000         | 50.000         |
| 2    | Limestone burnt lump, including   | Т             | 28.765         | 3.250                      | 5.000          | 5.000          | 4.100          |
| 2.1. | Limestone burnt, powder           | Т             | 20.585         | 8.000                      | 8.000          | 8.000          | 8.000          |
| 2.2. | Slake limestone                   | Т             | 1.200          | -                          | -              | -              | 1.200          |