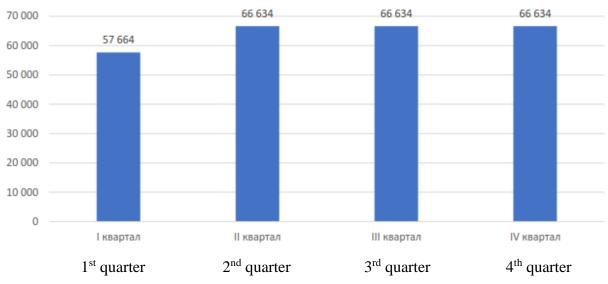

#### Известняк фракции 60-120 мм, тн.

2. PRODUCTION PLAN FOR 2022

In March 2022, it will be necessary to carry out preventive maintenance work in the lime production line, which will lead to a downtime of the line for 15 days, which, accordingly, this action will affect the volume of lime production in the 1st quarter, as can be seen in Table 2.

Table 2. Production plan for 2022

| N⁰   | Name of production                          | Unit<br>of m. | Annual<br>plan | 1 <sup>st</sup><br>quarter | 2nd<br>quarter | 3rd<br>quarter |         |  |
|------|---------------------------------------------|---------------|----------------|----------------------------|----------------|----------------|---------|--|
| 1    | Rubble stone                                | Т             | 430.714        |                            |                | 111.429        | 111.429 |  |
| 2    | Limestone of different fractions, including | Т             | 429.853        | 96.236                     | 111.206        | 111.206        | 111.206 |  |
| 2.1. | Limestone fr. 60-120 mm,                    | Т             | 81.836         | 18.321                     | 21.171         | 21.171         | 21.171  |  |
| 2.2. | Limestone fr. 20-40 mm,                     | Т             | 90.450         | 20.250                     | 23.400         | 23.400         | 23.400  |  |
| 2.3. | Limestone fr. 00-25 mm,                     | Т             | 257.567        | 57.664                     | 66.634         | 66.634         | 66.634  |  |
| 3    | Limestone burnt, lump, including:           | Т             | 50.250         | 11.250                     | 13.000         | 13.000         | 13.000  |  |
| 3.1. | Limestone burnt, powdered                   | Т             | 20.585         |                            | 4650           | 5445           | 5510    |  |
| 3.2. | Slake limestone                             | Т             | 1.200          | -                          | -              | -              | 1.200   |  |

# Production volume of limestone, fr.00-25 mm tone Объем производства известняка фр. 00-25мм, тн.