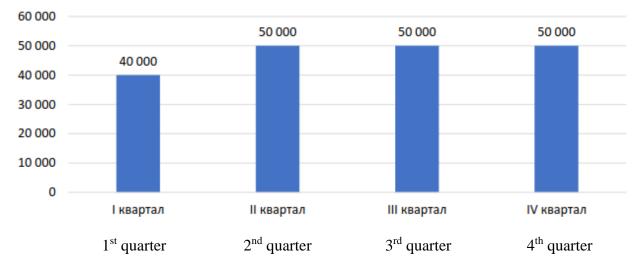

# Production volume of limestone, fr.00-25 mm tone Объем производства известняка фр. 00-25мм, тн.

Also, according to planned activities (see section 4 of the business plan), it is expected to organize the sale of slaked lime in the fourth quarter of 2022.

Table No. 1 – Sales plan for 2022

| N⁰   | Name of production                | Unit<br>of m. | Annual<br>plan | 1 <sup>st</sup><br>quarter | 2nd<br>quarter | 3rd<br>quarter | 4th<br>quarter |
|------|-----------------------------------|---------------|----------------|----------------------------|----------------|----------------|----------------|
| 1    | Limestone of different fractions, | Т             | 271.100        | 58.000                     | 71.000         | 70.500         | 71.600         |
| 1    | including                         |               |                |                            |                |                |                |
| 1.1. | Limestone fr. 60-120 mm           | Т             | 81.100         | 18.000                     | 21.000         | 20.500         | 21.600         |
| 1.3. | Limestone fr. 00-25 mm            | Т             | 190.000        | 40.000                     | 50.000         | 50.000         | 50.000         |
| 2    | Limestone burnt lump, including   | Т             | 28.765         | 3.250                      | 5.000          | 5.000          | 4.100          |
| 2.1. | Limestone burnt, powder           | Т             | 20.585         | 8.000                      | 8.000          | 8.000          | 8.000          |
| 2.2. | Slake limestone                   | Т             | 1.200          | -                          | -              | -              | 1.200          |