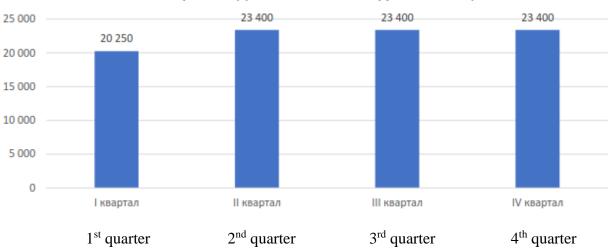

Table 2. Production plan for 2022

| N⁰   | Name of production                          | Unit<br>of m. | Annual<br>plan | 1 <sup>st</sup><br>quarter | 2nd<br>quarter | 3rd<br>quarter |         |  |
|------|---------------------------------------------|---------------|----------------|----------------------------|----------------|----------------|---------|--|
| 1    | Rubble stone                                | Т             | 430.714        |                            |                | 111.429        | 111.429 |  |
| 2    | Limestone of different fractions, including | Т             | 429.853        | 96.236                     | 111.206        | 111.206        | 111.206 |  |
| 2.1. | Limestone fr. 60-120 mm,                    | Т             | 81.836         | 18.321                     | 21.171         | 21.171         | 21.171  |  |
| 2.2. | Limestone fr. 20-40 mm,                     | Т             | 90.450         | 20.250                     | 23.400         | 23.400         | 23.400  |  |
| 2.3. | Limestone fr. 00-25 mm,                     | Т             | 257.567        | 57.664                     | 66.634         | 66.634         | 66.634  |  |
| 3    | Limestone burnt, lump, including:           | Т             | 50.250         | 11.250                     | 13.000         | 13.000         | 13.000  |  |
| 3.1. | Limestone burnt, powdered                   | Т             | 20.585         |                            | 4650           | 5445           | 5510    |  |
| 3.2. | Slake limestone                             | Т             | 1.200          | -                          | -              | -              | 1.200   |  |

# Production volume of limestone of fr.20-40 mm, tone

Объем производства известняка фр. 20-40мм, тн.

Production volume of lump burnt limestone, tone

Объем производства комовой негашёной извести, тн.

Production volume of limestone, fr.60-1200 mm, tone Объем производства известняка фр. 60-120мм, тн.