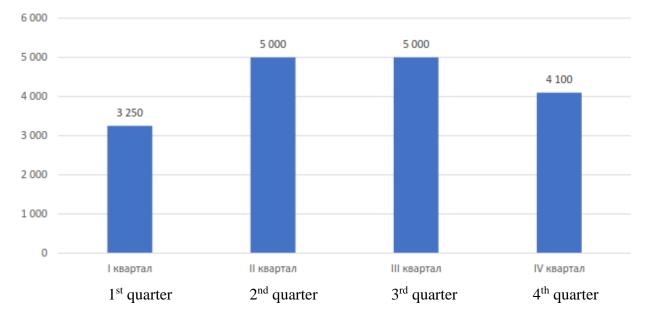

#### Lump Burnt Lime

Also, according to planned activities (see section 4 of the business plan), it is expected to organize the sale of slaked lime in the fourth quarter of 2022.

Table No. 1 – Sales plan for 2022

| N⁰   | Name of production                | Unit<br>of m. | Annual<br>plan | 1 <sup>st</sup><br>quarter | 2nd<br>quarter | 3rd<br>quarter | 4th<br>quarter |
|------|-----------------------------------|---------------|----------------|----------------------------|----------------|----------------|----------------|
| 1    | Limestone of different fractions, | Т             | 271.100        | 58.000                     | 71.000         | 70.500         | 71.600         |
| 1    | including                         |               |                |                            |                |                |                |
| 1.1. | Limestone fr. 60-120 mm           | Т             | 81.100         | 18.000                     | 21.000         | 20.500         | 21.600         |
| 1.3. | Limestone fr. 00-25 mm            | Т             | 190.000        | 40.000                     | 50.000         | 50.000         | 50.000         |
| 2    | Limestone burnt lump, including   | Т             | 28.765         | 3.250                      | 5.000          | 5.000          | 4.100          |
| 2.1. | Limestone burnt, powder           | Т             | 20.585         | 8.000                      | 8.000          | 8.000          | 8.000          |
| 2.2. | Slake limestone                   | Т             | 1.200          | -                          | -              | -              | 1.200          |