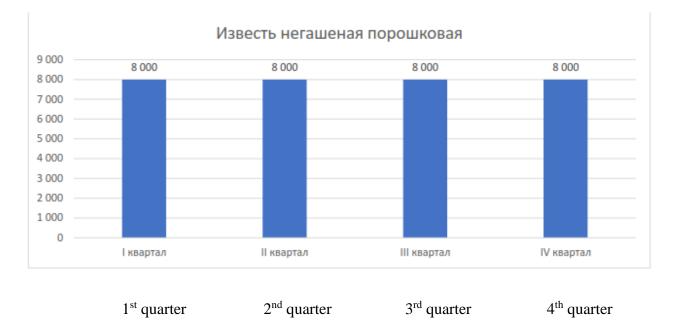

# Lime Burnt powdered

Lime of fraction 60-120 mm, tone Известняк фракции 60-120 мм, тн.

Also, according to planned activities (see section 4 of the business plan), it is expected to organize the sale of slaked lime in the fourth quarter of 2022.

Table No. 1 – Sales plan for 2022

| N⁰   | Name of production                | Unit<br>of m. | Annual<br>plan | 1 <sup>st</sup><br>quarter | 2nd<br>quarter | 3rd<br>quarter | 4th<br>quarter |
|------|-----------------------------------|---------------|----------------|----------------------------|----------------|----------------|----------------|
| 1    | Limestone of different fractions, | Т             | 271.100        | 58.000                     | 71.000         | 70.500         | 71.600         |
| 1    | including                         |               |                |                            |                |                |                |
| 1.1. | Limestone fr. 60-120 mm           | Т             | 81.100         | 18.000                     | 21.000         | 20.500         | 21.600         |
| 1.3. | Limestone fr. 00-25 mm            | Т             | 190.000        | 40.000                     | 50.000         | 50.000         | 50.000         |
| 2    | Limestone burnt lump, including   | Т             | 28.765         | 3.250                      | 5.000          | 5.000          | 4.100          |
| 2.1. | Limestone burnt, powder           | Т             | 20.585         | 8.000                      | 8.000          | 8.000          | 8.000          |
| 2.2. | Slake limestone                   | Т             | 1.200          | -                          | -              | -              | 1.200          |