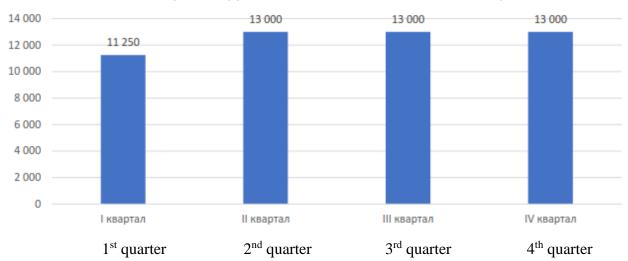

Table 2. Production plan for 2022

| N⁰   | Name of production                          | Unit<br>of m. | Annual<br>plan | 1 <sup>st</sup><br>quarter | 2nd<br>quarter | 3rd<br>quarter |         |  |
|------|---------------------------------------------|---------------|----------------|----------------------------|----------------|----------------|---------|--|
| 1    | Rubble stone                                | Т             | 430.714        |                            |                | 111.429        | 111.429 |  |
| 2    | Limestone of different fractions, including | Т             | 429.853        | 96.236                     | 111.206        | 111.206        | 111.206 |  |
| 2.1. | Limestone fr. 60-120 mm,                    | Т             | 81.836         | 18.321                     | 21.171         | 21.171         | 21.171  |  |
| 2.2. | Limestone fr. 20-40 mm,                     | Т             | 90.450         | 20.250                     | 23.400         | 23.400         | 23.400  |  |
| 2.3. | Limestone fr. 00-25 mm,                     | Т             | 257.567        | 57.664                     | 66.634         | 66.634         | 66.634  |  |
| 3    | Limestone burnt, lump, including:           | Т             | 50.250         | 11.250                     | 13.000         | 13.000         | 13.000  |  |
| 3.1. | Limestone burnt, powdered                   | Т             | 20.585         |                            | 4650           | 5445           | 5510    |  |
| 3.2. | Slake limestone                             | Т             | 1.200          | -                          | -              | -              | 1.200   |  |

# Production volume of limestone of fr.20-40 mm, tone

Объем производства известняка фр. 20-40мм, тн.

Production volume of lump burnt limestone, tone

Объем производства комовой негашёной извести, тн.

Production volume of limestone, fr.60-1200 mm, tone Объем производства известняка фр. 60-120мм, тн.