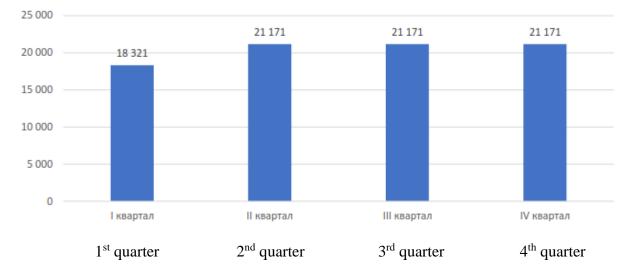

Table 2. Production plan for 2022

| N⁰   | Name of production                          | Unit<br>of m. | Annual<br>plan | 1 <sup>st</sup><br>quarter | 2nd<br>quarter | 3rd<br>quarter |         |  |
|------|---------------------------------------------|---------------|----------------|----------------------------|----------------|----------------|---------|--|
| 1    | Rubble stone                                | Т             | 430.714        |                            |                | 111.429        | 111.429 |  |
| 2    | Limestone of different fractions, including | Т             | 429.853        | 96.236                     | 111.206        | 111.206        | 111.206 |  |
| 2.1. | Limestone fr. 60-120 mm,                    | Т             | 81.836         | 18.321                     | 21.171         | 21.171         | 21.171  |  |
| 2.2. | Limestone fr. 20-40 mm,                     | Т             | 90.450         | 20.250                     | 23.400         | 23.400         | 23.400  |  |
| 2.3. | Limestone fr. 00-25 mm,                     | Т             | 257.567        | 57.664                     | 66.634         | 66.634         | 66.634  |  |
| 3    | Limestone burnt, lump, including:           | Т             | 50.250         | 11.250                     | 13.000         | 13.000         | 13.000  |  |
| 3.1. | Limestone burnt, powdered                   | Т             | 20.585         |                            | 4650           | 5445           | 5510    |  |
| 3.2. | Slake limestone                             | Т             | 1.200          | -                          | -              | -              | 1.200   |  |

# Production volume of limestone of fr.20-40 mm, tone

Объем производства известняка фр. 20-40мм, тн.

Production volume of lump burnt limestone, tone

Объем производства комовой негашёной извести, тн.

Production volume of limestone, fr.60-1200 mm, tone Объем производства известняка фр. 60-120мм, тн.