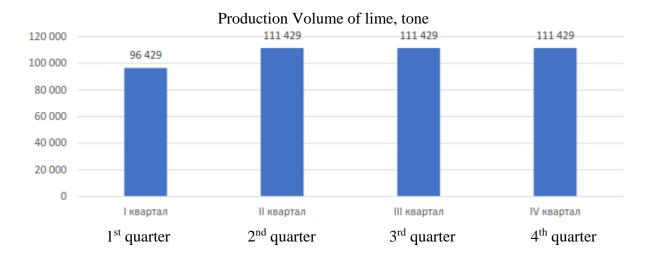

Table 2. Production plan for 2022

| N⁰   | Name of production                          | Unit<br>of m. | Annual<br>plan | 1 <sup>st</sup><br>quarter | 2nd<br>quarter | 3rd<br>quarter |         |  |
|------|---------------------------------------------|---------------|----------------|----------------------------|----------------|----------------|---------|--|
| 1    | Rubble stone                                | Т             | 430.714        |                            |                | 111.429        | 111.429 |  |
| 2    | Limestone of different fractions, including | Т             | 429.853        | 96.236                     | 111.206        | 111.206        | 111.206 |  |
| 2.1. | Limestone fr. 60-120 mm,                    | Т             | 81.836         | 18.321                     | 21.171         | 21.171         | 21.171  |  |
| 2.2. | Limestone fr. 20-40 mm,                     | Т             | 90.450         | 20.250                     | 23.400         | 23.400         | 23.400  |  |
| 2.3. | Limestone fr. 00-25 mm,                     | Т             | 257.567        | 57.664                     | 66.634         | 66.634         | 66.634  |  |
| 3    | Limestone burnt, lump, including:           | Т             | 50.250         | 11.250                     | 13.000         | 13.000         | 13.000  |  |
| 3.1. | Limestone burnt, powdered                   | Т             | 20.585         |                            | 4650           | 5445           | 5510    |  |
| 3.2. | Slake limestone                             | Т             | 1.200          | -                          | -              | -              | 1.200   |  |